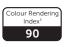

Colour Rendering Index (CRI) measures the ability of a light source to accurately reproduce the colours of the object it illuminates. Colour Rendering Index is a score with a maximum of 100, CRI values that are 90 and above are considered excellent.