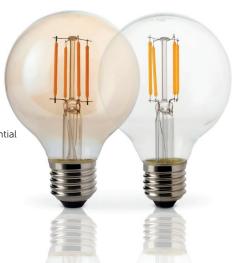

## Aztex LED High CRI Vintage Globes

- High Colour Rendering Index (CRI) lamps provide clean, crisp lighting, ideal for the retail & hospitality environments
- Special extended filament to replicate traditional vintage amber glow
- High CRI to ensure brightly coloured products are displayed to their full potential
- Widely used in the hospitality sector and domestically alike
- Dimmable
- Ideal for creating mood lighting
- Amber Glass Coating for decorative vintage look
- Over 90% energy saving compared to incandescent vintage lamps
- Super low energy consumption

| 3 Year Silver Warranty |                                            |       |     |          |
|------------------------|--------------------------------------------|-------|-----|----------|
| Code                   | Lamp Type                                  | Temp  | Lm  | ØxH (mm) |
| Dimmab                 | ole                                        |       |     |          |
| 60215                  | 6W LED CRI90 Filament 80mm Globe ES, Clear | 2200K | 560 | 80x118   |
| 60217                  | 6W LED CRI90 Vintage 80mm Globe ES, Amber  |       |     |          |